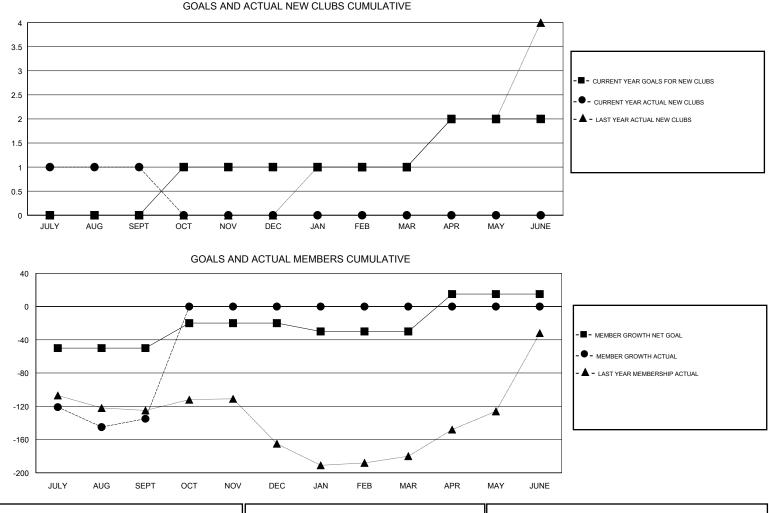

## GMT CA

| Clubs                 |               |           | Members               |               |                           |                         |                                                    |
|-----------------------|---------------|-----------|-----------------------|---------------|---------------------------|-------------------------|----------------------------------------------------|
| RESULTS FOR 2017-2018 |               |           | RESULTS FOR 2017-2018 |               |                           |                         |                                                    |
| QUARTER               | NEW CLUB GOAL | NEW CLUBS | DROPPED CLUBS         | QUARTER       | MEMBER GROWTH NET<br>GOAL | MEMBER GROWTH<br>ACTUAL | DROPPED<br>MEMBERS ACTUAL<br>(including transfers) |
| JULY/AUG/SEPT         | 0             | 1         | 2                     | JULY/AUG/SEPT | -50                       | 85                      | 220                                                |
| OCT/NOV/DEC           | 1             | 0         | 0                     | OCT/NOV/DEC   | 30                        | 0                       | 0                                                  |
| JAN/FEB/MAR           | 0             | 0         | 0                     | JAN/FEB/MAR   | -10                       | 0                       | 0                                                  |
| APR/MAY/JUNE          | 1             | 0         | 0                     | APR/MAY/JUNE  | 45                        | 0                       | 0                                                  |